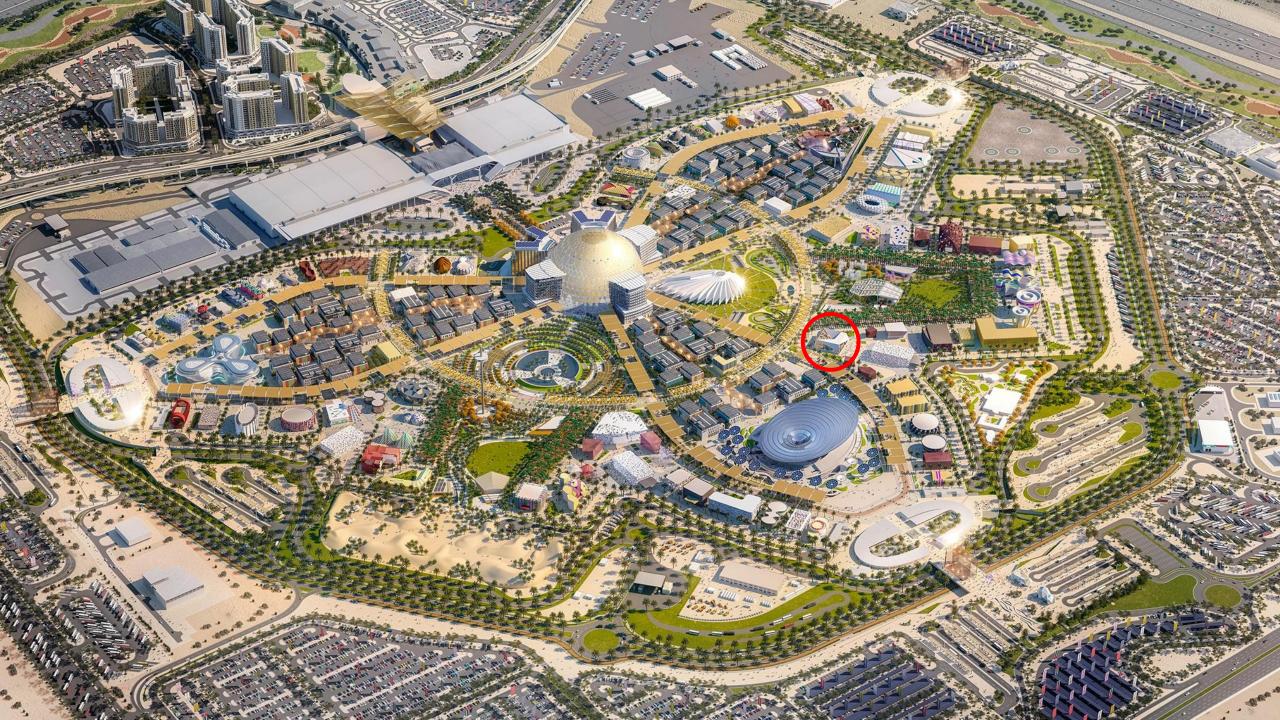

# **CAMPUS GERMANY**

# **GERMAN PAVILION**EXPO 2020 DUBAI



#### **GERMAN PAVILION**

#### **KEY FACTS**

#### **THEME**

\_ CAMPUS GERMANY

#### **PLOT SIZE**

\_ around 4,600 m<sup>2</sup>

#### **FOCUS**

\_ Sustainability

#### PRESENTED BY

Federal Ministry for Economic Affairs and Energy

#### **ORGANIZED, IMPLEMENTED BY**

Koelnmesse GmbH

#### **CONCEPT, CONSTRUCTION**

facts and fiction / NUSSLI Adunic / LAVA

#### **CULTURAL PROGRAMME**

\_ VOSS + FISCHER / Mike P. Heisel

#### **RESTAURANT**

\_ Angerer & Obermayr

## **CAMPUS GERMANY**

#### ARCHITECTURE





#### **CAMPUS GERMANY**

#### **VISITOR JOURNEY**



#### **WELCOME HALL**

## **ENROLLMENT**









# **CURRICULUM**

# **ENERGY**



**ENERGY LAB** 



**ENERGY TERRACE** 

## **CURRICULUM**

# **FUTURE CITY**





**FUTURE CITY LAB** 

**FUTURE CITY TERRACE** 

## **CURRICUL